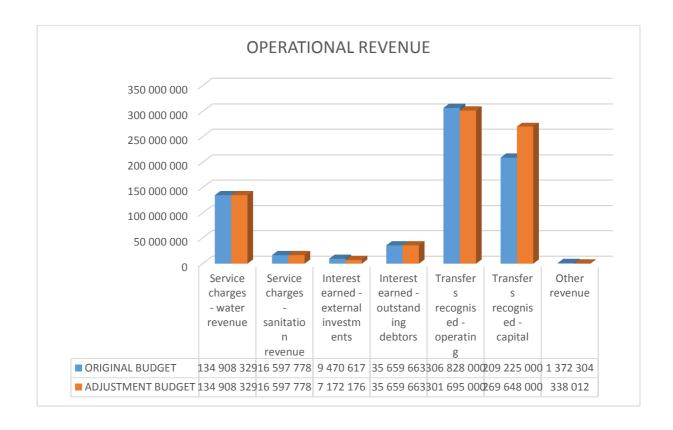

#### **Table1: ADJUSTMENT BUDGET SUMMARY**

|                                                           |                    |                        |                      | Bu                    | dget Year 201            | 4/15                  |                        |                        |                         | Budget Year<br>+1 2015/16 | Budget Year<br>+2 2016/17               |
|-----------------------------------------------------------|--------------------|------------------------|----------------------|-----------------------|--------------------------|-----------------------|------------------------|------------------------|-------------------------|---------------------------|-----------------------------------------|
| Description                                               | Original<br>Budget | Prior<br>Adjusted<br>1 | Accum.<br>Funds<br>2 | Multi-year<br>capital | Unfore.<br>Unavoid.<br>4 | Nat. or<br>Prov. Govt | Other<br>Adjusts.<br>6 | Total<br>Adjusts.<br>7 | Adjusted<br>Budget<br>8 | Adjusted<br>Budget        | Adjusted<br>Budget                      |
| R thousands                                               | Α                  | A1                     | В                    | C                     | D.                       | E                     | F                      | G                      | Н                       |                           | 800000000                               |
| Financial Performance                                     |                    |                        |                      |                       |                          |                       |                        |                        |                         |                           | 000000000000000000000000000000000000000 |
| Property rates                                            | -                  | -                      | -                    | -                     | -                        | -                     | -                      | -                      | -                       | -                         | -                                       |
| Service charges                                           | 151 506            | -                      | -                    | -                     | -                        | -                     | - (0.000)              | - (0.000)              | 151 506                 | 165 102                   | 179 919                                 |
| Investment revenue                                        | 9 471              | -                      | -                    | _                     | -                        | (5 122)               | (2 298)                | (2 298)                | 7 172                   | 10 039                    | 10 641                                  |
| Transfers recognised - operational Other own revenue      | 306 828<br>37 031  | _                      | _                    | _                     | -                        | (5 133)               | (1 034)                | (5 133)<br>(1 034)     | 301 695<br>35 997       | 310 208<br>40 330         | 330 738<br>43 922                       |
| Total Revenue (excluding capital transfers                | 504 836            |                        |                      | _                     |                          | (5 133)               | (3 332)                | (8 465)                | 496 371                 | 525 679                   | 565 220                                 |
| and contributions)                                        | 00.000             |                        |                      |                       |                          | (6 .55)               | (0 002)                | (0 .00)                |                         | 020 0.0                   | 000 ==0                                 |
| Employ ee costs                                           | 160 321            | _                      | -                    | -                     | -                        | -                     | (20 393)               | (20 393)               | 139 928                 | 169 896                   | 180 083                                 |
| Remuneration of councillors                               | 4 619              | -                      | -                    | -                     | -                        | -                     | 5 671                  | 5 671                  | 10 290                  | 4 896                     | 5 190                                   |
| Depreciation & asset impairment                           | 44 689             | -                      | -                    | -                     | -                        | -                     | (30)                   | (30)                   | 44 660                  | 47 370                    | 50 213                                  |
| Finance charges                                           | 1 311              | -                      | -                    | -                     | -                        | -                     | (236)                  | (236)                  | 1 075                   | 1 184                     | 1 164                                   |
| Materials and bulk purchases                              | 60 534             | -                      | -                    | -                     | -                        | -                     | (5 898)                | (5 898)                | 54 636                  | 57 277                    | 60 904                                  |
| Transfers and grants Other expenditure                    | 11 900<br>183 213  | -                      | _                    | _                     | -                        | _                     | 580<br>11 310          | 580<br>11 310          | 12 480<br>194 523       | 19 178<br>182 390         | 14 579<br>196 975                       |
| Total Expenditure                                         | 466 587            |                        |                      | _                     |                          |                       | (8 995)                | (8 995)                | 457 593                 | 482 191                   | 509 108                                 |
| Surplus/(Deficit)                                         | 38 249             |                        |                      |                       |                          | (5 133)               | 5 662                  | 529                    | 38 778                  | 43 488                    | 56 112                                  |
| Transfers recognised - capital                            | 209 225            | _                      | _                    | _                     | _                        | 60 423                | -                      | 60 423                 | 269 648                 | 233 746                   | 213 276                                 |
| Contributions recognised - capital & contributed a        | -                  | -                      | -                    | _                     | -                        | -                     | -                      | -                      | -                       | _                         | -                                       |
| Surplus/(Deficit) after capital transfers & contributions | 247 474            | -                      | -                    | -                     | -                        | 55 290                | 5 662                  | 60 952                 | 308 426                 | 277 234                   | 269 388                                 |
| Share of surplus/ (deficit) of associate                  | -                  | _                      | -                    | _                     | -                        | -                     | -                      | -                      | _                       | _                         | -                                       |
| Surplus/ (Deficit) for the year                           | 247 474            | _                      |                      | -                     | -                        | 55 290                | 5 662                  | 60 952                 | 308 426                 | 277 234                   | 269 388                                 |
| Capital expenditure & funds sources                       |                    |                        |                      |                       |                          |                       |                        |                        |                         |                           |                                         |
| Capital expenditure                                       | 277 475            | -                      | -                    | -                     | -                        | 60 423                | 29 129                 | 89 552                 | 367 027                 | 270 096                   | 257 355                                 |
| Transfers recognised - capital                            | 209 225            | -                      | -                    | -                     | -                        | 60 423                | -                      | 60 423                 | 269 648                 | 233 746                   | 213 296                                 |
| Public contributions & donations                          | -                  | -                      | -                    | -                     | -                        | -                     | -                      | -                      | -                       | -                         | -                                       |
| Borrowing                                                 | -                  | -                      | -                    | -                     | -                        | -                     | -                      | -                      | -                       | -                         | -                                       |
| Internally generated funds                                | 68 250             | -                      | -                    | -                     | -                        |                       | 29 129                 | 29 129                 | 97 379                  | 36 350                    | 44 059                                  |
| Total sources of capital funds                            | 277 475            | -                      | -                    | _                     | -                        | 60 423                | 29 129                 | 89 552                 | 367 027                 | 270 096                   | 257 355                                 |
| Financial position                                        |                    |                        |                      |                       |                          |                       |                        |                        |                         |                           |                                         |
| Total current assets                                      | 475 654            | -                      | -                    | -                     | -                        |                       | (97 150)               | (97 150)               | 378 504                 | 379 263                   | 404 884                                 |
| Total ourrent liabilities                                 | 1 191 455          | -                      | _                    | _                     | _                        | 60 423                | 1 000 875              | 1 061 298              | 2 252 753               | 2 524 985<br>119 905      | 2 765 288                               |
| Total current liabilities Total non current liabilities   | 169 263<br>10 082  | _                      | _                    | _                     | _                        |                       | (54 575)<br>(4 160)    | (54 575)<br>(4 160)    | 114 688<br>5 922        | 4 612                     | 125 531<br>4 804                        |
| Community wealth/Equity                                   | 1 487 764          | _                      | _                    | _                     | _                        | 60 423                | 962 460                | 1 022 883              | 2 510 647               | 2 779 731                 | 3 039 837                               |
|                                                           |                    |                        |                      |                       |                          |                       |                        |                        |                         |                           |                                         |
| Cash flows  Net cash from (used) operating                | 210 760            | _                      | _                    | _                     | _                        | 55 300                | 40 577                 | 95 877                 | 306 637                 | 252 211                   | 261 055                                 |
| Net cash from (used) operating                            | (193 288)          | _                      | _                    | _                     | _                        | (60 423)              | (113 316)              | (173 739)              | (367 027)               | (270 096)                 | (257 355)                               |
| Net cash from (used) financing                            | (3 918)            | _                      | _                    | _                     | _                        | (00 420)              | 1 394                  | 1 394                  | (2 524)                 | (1 093)                   | 451                                     |
| Cash/cash equivalents at the year end                     | 164 861            | _                      | _                    | _                     | _                        | (5 123)               | (96 099)               | (101 222)              | 63 639                  | 44 661                    | 48 812                                  |
| Cash backing/surplus reconciliation                       |                    |                        |                      |                       |                          |                       | . ,                    |                        |                         |                           |                                         |
| Cash and investments available                            | 164 861            | _                      | _                    | _                     | _                        | _                     | (101 222)              | (101 222)              | 63 639                  | 44 661                    | 48 812                                  |
| Application of cash and investments                       | 8 284              | _                      | _                    | _                     | _                        | _                     | (104 243)              | (104 243)              | (95 959)                | 8                         | 8                                       |
| Balance - surplus (shortfall)                             | 156 578            | _                      | _                    | _                     | _                        | _                     | 3 021                  | 3 021                  | 159 599                 | 108 294                   | 144 710                                 |
| Asset Management                                          |                    |                        |                      |                       |                          |                       |                        |                        |                         |                           | 0                                       |
| Asset register summary (WDV)                              | 1 191 455          | _                      | _                    | _                     | _                        | 60 423                | 1 000 875              | 1 061 298              | 2 252 753               | 2 524 985                 | 2 765 288                               |
| Depreciation & asset impairment                           | 44 689             | _                      | _                    | _                     | _                        | -                     | (30)                   | (30)                   | 44 660                  | 47 370                    | 50 213                                  |
| Renewal of Existing Assets                                | 18 299             | -                      | -                    | -                     | -                        | -                     | (5 390)                | (5 390)                | 12 909                  | 32 070                    | 39 879                                  |
| Repairs and Maintenance                                   | 54 450             | -                      | -                    | -                     | -                        | -                     | (5 898)                | (5 898)                | 48 552                  | 50 827                    | 54 067                                  |
| Free services                                             |                    |                        |                      |                       |                          |                       |                        |                        |                         |                           | N 000000000000000000000000000000000000  |
| Cost of Free Basic Services provided                      | 0                  | -                      | -                    | -                     | -                        | -                     | -                      | -                      | 0                       | 0                         | 0                                       |
| Rev enue cost of free services provided                   | 6 300              | -                      | -                    | -                     | -                        | -                     | 6 180                  | 6 180                  | 12 480                  | 13 603                    | 14 827                                  |
| Households below minimum service level                    | 00                 |                        | _                    | _                     | _                        | _                     |                        |                        | 32                      | 33                        |                                         |
|                                                           |                    | _                      |                      |                       |                          |                       |                        |                        |                         |                           | 35                                      |
| Water:                                                    | 32                 |                        | _                    | _                     | _                        |                       | _                      | -                      |                         |                           | 8                                       |
| Water: Sanitation/sew erage: Energy:                      | 15                 | -                      | -                    | -                     | -                        | -                     | -<br>-<br>-            | -                      | 15                      | 16                        | 17                                      |