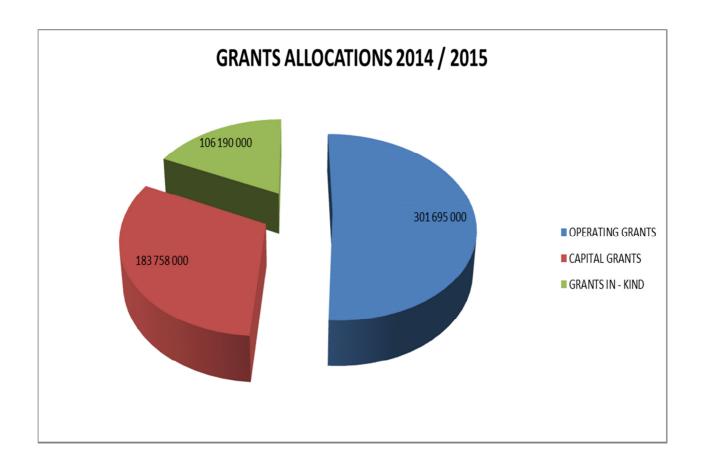

#### **Table1: ADJUSTMENT BUDGET SUMMARY**

|                                                           |                    |                        |                      | Bu                    | dget Year 201            | 4/15                  |                        |                        |                         | Budget Year<br>+1 2015/16 | Budget Year<br>+2 2016/17               |
|-----------------------------------------------------------|--------------------|------------------------|----------------------|-----------------------|--------------------------|-----------------------|------------------------|------------------------|-------------------------|---------------------------|-----------------------------------------|
| Description                                               | Original<br>Budget | Prior<br>Adjusted<br>1 | Accum.<br>Funds<br>2 | Multi-year<br>capital | Unfore.<br>Unavoid.<br>4 | Nat. or<br>Prov. Govt | Other<br>Adjusts.<br>6 | Total<br>Adjusts.<br>7 | Adjusted<br>Budget<br>8 | Adjusted<br>Budget        | Adjusted<br>Budget                      |
| R thousands                                               | Α                  | A1                     | В                    | C                     | D.                       | E                     | F                      | G                      | Н                       |                           | 800000000                               |
| Financial Performance                                     |                    |                        |                      |                       |                          |                       |                        |                        |                         |                           | 000000000000000000000000000000000000000 |
| Property rates                                            | -                  | -                      | -                    | -                     | -                        | -                     | -                      | -                      | -                       | -                         | -                                       |
| Service charges                                           | 151 506            | -                      | -                    | -                     | -                        | -                     | - (0.000)              | - (0.000)              | 151 506                 | 165 102                   | 179 919                                 |
| Investment revenue                                        | 9 471              | -                      | -                    | _                     | -                        | (5 122)               | (2 298)                | (2 298)                | 7 172                   | 10 039                    | 10 641                                  |
| Transfers recognised - operational Other own revenue      | 306 828<br>37 031  | _                      | _                    | _                     | -                        | (5 133)               | (1 034)                | (5 133)<br>(1 034)     | 301 695<br>35 997       | 310 208<br>40 330         | 330 738<br>43 922                       |
| Total Revenue (excluding capital transfers                | 504 836            |                        |                      | _                     |                          | (5 133)               | (3 332)                | (8 465)                | 496 371                 | 525 679                   | 565 220                                 |
| and contributions)                                        | 00.000             |                        |                      |                       |                          | (6 .55)               | (0 002)                | (0 .00)                |                         | 020 0.0                   | 000 ==0                                 |
| Employ ee costs                                           | 160 321            | _                      | -                    | -                     | -                        | -                     | (20 393)               | (20 393)               | 139 928                 | 169 896                   | 180 083                                 |
| Remuneration of councillors                               | 4 619              | -                      | -                    | -                     | -                        | -                     | 5 671                  | 5 671                  | 10 290                  | 4 896                     | 5 190                                   |
| Depreciation & asset impairment                           | 44 689             | -                      | -                    | -                     | -                        | -                     | (30)                   | (30)                   | 44 660                  | 47 370                    | 50 213                                  |
| Finance charges                                           | 1 311              | -                      | -                    | -                     | -                        | -                     | (236)                  | (236)                  | 1 075                   | 1 184                     | 1 164                                   |
| Materials and bulk purchases                              | 60 534             | -                      | -                    | -                     | -                        | -                     | (5 898)                | (5 898)                | 54 636                  | 57 277                    | 60 904                                  |
| Transfers and grants Other expenditure                    | 11 900<br>183 213  | -                      | _                    | _                     | -                        | _                     | 580<br>11 310          | 580<br>11 310          | 12 480<br>194 523       | 19 178<br>182 390         | 14 579<br>196 975                       |
| Total Expenditure                                         | 466 587            |                        |                      | _                     |                          |                       | (8 995)                | (8 995)                | 457 593                 | 482 191                   | 509 108                                 |
| Surplus/(Deficit)                                         | 38 249             |                        |                      |                       |                          | (5 133)               | 5 662                  | 529                    | 38 778                  | 43 488                    | 56 112                                  |
| Transfers recognised - capital                            | 209 225            | _                      | _                    | _                     | _                        | 60 423                | -                      | 60 423                 | 269 648                 | 233 746                   | 213 276                                 |
| Contributions recognised - capital & contributed a        | -                  | -                      | -                    | _                     | -                        | -                     | -                      | -                      | -                       | _                         | -                                       |
| Surplus/(Deficit) after capital transfers & contributions | 247 474            | -                      | -                    | -                     | -                        | 55 290                | 5 662                  | 60 952                 | 308 426                 | 277 234                   | 269 388                                 |
| Share of surplus/ (deficit) of associate                  | -                  | _                      | -                    | _                     | -                        | -                     | -                      | -                      | _                       | _                         | -                                       |
| Surplus/ (Deficit) for the year                           | 247 474            | _                      |                      | -                     | -                        | 55 290                | 5 662                  | 60 952                 | 308 426                 | 277 234                   | 269 388                                 |
| Capital expenditure & funds sources                       |                    |                        |                      |                       |                          |                       |                        |                        |                         |                           |                                         |
| Capital expenditure                                       | 277 475            | -                      | -                    | -                     | -                        | 60 423                | 29 129                 | 89 552                 | 367 027                 | 270 096                   | 257 355                                 |
| Transfers recognised - capital                            | 209 225            | -                      | -                    | -                     | -                        | 60 423                | -                      | 60 423                 | 269 648                 | 233 746                   | 213 296                                 |
| Public contributions & donations                          | -                  | -                      | -                    | -                     | -                        | -                     | -                      | -                      | -                       | -                         | -                                       |
| Borrowing                                                 | -                  | -                      | -                    | -                     | -                        | -                     | -                      | -                      | -                       | -                         | -                                       |
| Internally generated funds                                | 68 250             | -                      | -                    | -                     | -                        |                       | 29 129                 | 29 129                 | 97 379                  | 36 350                    | 44 059                                  |
| Total sources of capital funds                            | 277 475            | -                      | -                    | _                     | -                        | 60 423                | 29 129                 | 89 552                 | 367 027                 | 270 096                   | 257 355                                 |
| Financial position                                        |                    |                        |                      |                       |                          |                       |                        |                        |                         |                           |                                         |
| Total current assets                                      | 475 654            | -                      | -                    | -                     | -                        |                       | (97 150)               | (97 150)               | 378 504                 | 379 263                   | 404 884                                 |
| Total ourrent liabilities                                 | 1 191 455          | -                      | _                    | _                     | _                        | 60 423                | 1 000 875              | 1 061 298              | 2 252 753               | 2 524 985<br>119 905      | 2 765 288                               |
| Total current liabilities Total non current liabilities   | 169 263<br>10 082  | _                      | _                    | _                     | _                        |                       | (54 575)<br>(4 160)    | (54 575)<br>(4 160)    | 114 688<br>5 922        | 4 612                     | 125 531<br>4 804                        |
| Community wealth/Equity                                   | 1 487 764          | _                      | _                    | _                     | _                        | 60 423                | 962 460                | 1 022 883              | 2 510 647               | 2 779 731                 | 3 039 837                               |
|                                                           |                    |                        |                      |                       |                          |                       |                        |                        |                         |                           |                                         |
| Cash flows  Net cash from (used) operating                | 210 760            | _                      | _                    | _                     | _                        | 55 300                | 40 577                 | 95 877                 | 306 637                 | 252 211                   | 261 055                                 |
| Net cash from (used) operating                            | (193 288)          | _                      | _                    | _                     | _                        | (60 423)              | (113 316)              | (173 739)              | (367 027)               | (270 096)                 | (257 355)                               |
| Net cash from (used) financing                            | (3 918)            | _                      | _                    | _                     | _                        | (00 420)              | 1 394                  | 1 394                  | (2 524)                 | (1 093)                   | 451                                     |
| Cash/cash equivalents at the year end                     | 164 861            | _                      | _                    | _                     | _                        | (5 123)               | (96 099)               | (101 222)              | 63 639                  | 44 661                    | 48 812                                  |
| Cash backing/surplus reconciliation                       |                    |                        |                      |                       |                          |                       | . ,                    |                        |                         |                           |                                         |
| Cash and investments available                            | 164 861            | _                      | _                    | _                     | _                        | _                     | (101 222)              | (101 222)              | 63 639                  | 44 661                    | 48 812                                  |
| Application of cash and investments                       | 8 284              | _                      | _                    | _                     | _                        | _                     | (104 243)              | (104 243)              | (95 959)                | 8                         | 8                                       |
| Balance - surplus (shortfall)                             | 156 578            | _                      | _                    | _                     | _                        | _                     | 3 021                  | 3 021                  | 159 599                 | 108 294                   | 144 710                                 |
| Asset Management                                          |                    |                        |                      |                       |                          |                       |                        |                        |                         |                           | 0                                       |
| Asset register summary (WDV)                              | 1 191 455          | _                      | _                    | _                     | _                        | 60 423                | 1 000 875              | 1 061 298              | 2 252 753               | 2 524 985                 | 2 765 288                               |
| Depreciation & asset impairment                           | 44 689             | _                      | _                    | _                     | _                        | -                     | (30)                   | (30)                   | 44 660                  | 47 370                    | 50 213                                  |
| Renewal of Existing Assets                                | 18 299             | -                      | -                    | -                     | -                        | -                     | (5 390)                | (5 390)                | 12 909                  | 32 070                    | 39 879                                  |
| Repairs and Maintenance                                   | 54 450             | -                      | -                    | -                     | -                        | -                     | (5 898)                | (5 898)                | 48 552                  | 50 827                    | 54 067                                  |
| Free services                                             |                    |                        |                      |                       |                          |                       |                        |                        |                         |                           | N 000000000000000000000000000000000000  |
| Cost of Free Basic Services provided                      | 0                  | -                      | -                    | -                     | -                        | -                     | -                      | -                      | 0                       | 0                         | 0                                       |
| Rev enue cost of free services provided                   | 6 300              | -                      | -                    | -                     | -                        | -                     | 6 180                  | 6 180                  | 12 480                  | 13 603                    | 14 827                                  |
| Households below minimum service level                    | 00                 |                        | _                    | _                     | _                        | _                     |                        |                        | 32                      | 33                        |                                         |
|                                                           |                    | _                      |                      |                       |                          |                       |                        |                        |                         |                           | 35                                      |
| Water:                                                    | 32                 |                        | _                    | _                     | _                        |                       | _                      | -                      |                         |                           | 8                                       |
| Water: Sanitation/sew erage: Energy:                      | 15                 | -                      | -                    | -                     | -                        | -                     | -<br>-<br>-            | -                      | 15                      | 16                        | 17                                      |