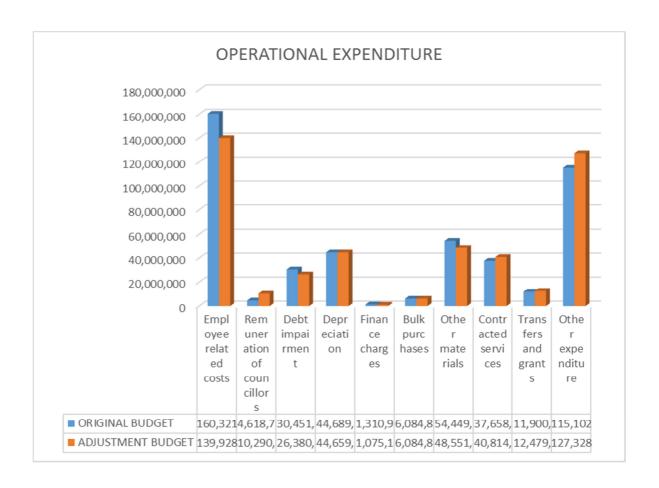

#### **Table1: ADJUSTMENT BUDGET SUMMARY**

|                                                           |                    |                        |                      | Bu                    | dget Year 201            | 4/15                  |                        |                        |                         | Budget Year<br>+1 2015/16 | Budget Year<br>+2 2016/17               |
|-----------------------------------------------------------|--------------------|------------------------|----------------------|-----------------------|--------------------------|-----------------------|------------------------|------------------------|-------------------------|---------------------------|-----------------------------------------|
| Description                                               | Original<br>Budget | Prior<br>Adjusted<br>1 | Accum.<br>Funds<br>2 | Multi-year<br>capital | Unfore.<br>Unavoid.<br>4 | Nat. or<br>Prov. Govt | Other<br>Adjusts.<br>6 | Total<br>Adjusts.<br>7 | Adjusted<br>Budget<br>8 | Adjusted<br>Budget        | Adjusted<br>Budget                      |
| R thousands                                               | Α                  | A1                     | В                    | C                     | D.                       | E                     | F                      | G                      | Н                       |                           | 800000000                               |
| Financial Performance                                     |                    |                        |                      |                       |                          |                       |                        |                        |                         |                           | 000000000000000000000000000000000000000 |
| Property rates                                            | -                  | -                      | -                    | -                     | -                        | -                     | -                      | -                      | -                       | -                         | -                                       |
| Service charges                                           | 151 506            | -                      | -                    | -                     | -                        | -                     | - (0.000)              | - (0.000)              | 151 506                 | 165 102                   | 179 919                                 |
| Investment revenue                                        | 9 471              | -                      | -                    | _                     | -                        | (5 122)               | (2 298)                | (2 298)                | 7 172                   | 10 039                    | 10 641                                  |
| Transfers recognised - operational Other own revenue      | 306 828<br>37 031  | _                      | _                    | _                     | -                        | (5 133)               | (1 034)                | (5 133)<br>(1 034)     | 301 695<br>35 997       | 310 208<br>40 330         | 330 738<br>43 922                       |
| Total Revenue (excluding capital transfers                | 504 836            |                        |                      | _                     |                          | (5 133)               | (3 332)                | (8 465)                | 496 371                 | 525 679                   | 565 220                                 |
| and contributions)                                        | 00.000             |                        |                      |                       |                          | (6 .55)               | (0 002)                | (0 .00)                |                         | 020 0.0                   | 000 ==0                                 |
| Employ ee costs                                           | 160 321            | _                      | -                    | -                     | -                        | -                     | (20 393)               | (20 393)               | 139 928                 | 169 896                   | 180 083                                 |
| Remuneration of councillors                               | 4 619              | -                      | -                    | -                     | -                        | -                     | 5 671                  | 5 671                  | 10 290                  | 4 896                     | 5 190                                   |
| Depreciation & asset impairment                           | 44 689             | -                      | -                    | -                     | -                        | -                     | (30)                   | (30)                   | 44 660                  | 47 370                    | 50 213                                  |
| Finance charges                                           | 1 311              | -                      | -                    | -                     | -                        | -                     | (236)                  | (236)                  | 1 075                   | 1 184                     | 1 164                                   |
| Materials and bulk purchases                              | 60 534             | -                      | -                    | -                     | -                        | -                     | (5 898)                | (5 898)                | 54 636                  | 57 277                    | 60 904                                  |
| Transfers and grants Other expenditure                    | 11 900<br>183 213  | -                      | _                    | _                     | -                        | _                     | 580<br>11 310          | 580<br>11 310          | 12 480<br>194 523       | 19 178<br>182 390         | 14 579<br>196 975                       |
| Total Expenditure                                         | 466 587            |                        |                      | _                     |                          |                       | (8 995)                | (8 995)                | 457 593                 | 482 191                   | 509 108                                 |
| Surplus/(Deficit)                                         | 38 249             |                        |                      |                       |                          | (5 133)               | 5 662                  | 529                    | 38 778                  | 43 488                    | 56 112                                  |
| Transfers recognised - capital                            | 209 225            | _                      | _                    | _                     | _                        | 60 423                | -                      | 60 423                 | 269 648                 | 233 746                   | 213 276                                 |
| Contributions recognised - capital & contributed a        | -                  | -                      | -                    | _                     | -                        | -                     | -                      | -                      | -                       | _                         | -                                       |
| Surplus/(Deficit) after capital transfers & contributions | 247 474            | -                      | -                    | -                     | -                        | 55 290                | 5 662                  | 60 952                 | 308 426                 | 277 234                   | 269 388                                 |
| Share of surplus/ (deficit) of associate                  | -                  | _                      | -                    | _                     | -                        | -                     | -                      | -                      | _                       | _                         | -                                       |
| Surplus/ (Deficit) for the year                           | 247 474            | _                      |                      | -                     | -                        | 55 290                | 5 662                  | 60 952                 | 308 426                 | 277 234                   | 269 388                                 |
| Capital expenditure & funds sources                       |                    |                        |                      |                       |                          |                       |                        |                        |                         |                           |                                         |
| Capital expenditure                                       | 277 475            | -                      | -                    | -                     | -                        | 60 423                | 29 129                 | 89 552                 | 367 027                 | 270 096                   | 257 355                                 |
| Transfers recognised - capital                            | 209 225            | -                      | -                    | -                     | -                        | 60 423                | -                      | 60 423                 | 269 648                 | 233 746                   | 213 296                                 |
| Public contributions & donations                          | -                  | -                      | -                    | -                     | -                        | -                     | -                      | -                      | -                       | -                         | -                                       |
| Borrowing                                                 | -                  | -                      | -                    | -                     | -                        | -                     | -                      | -                      | -                       | -                         | -                                       |
| Internally generated funds                                | 68 250             | -                      | -                    | -                     | -                        |                       | 29 129                 | 29 129                 | 97 379                  | 36 350                    | 44 059                                  |
| Total sources of capital funds                            | 277 475            | -                      | -                    | _                     | -                        | 60 423                | 29 129                 | 89 552                 | 367 027                 | 270 096                   | 257 355                                 |
| Financial position                                        |                    |                        |                      |                       |                          |                       |                        |                        |                         |                           |                                         |
| Total current assets                                      | 475 654            | -                      | -                    | -                     | -                        |                       | (97 150)               | (97 150)               | 378 504                 | 379 263                   | 404 884                                 |
| Total ourrent liabilities                                 | 1 191 455          | -                      | _                    | _                     | _                        | 60 423                | 1 000 875              | 1 061 298              | 2 252 753               | 2 524 985<br>119 905      | 2 765 288                               |
| Total current liabilities Total non current liabilities   | 169 263<br>10 082  | _                      | _                    | _                     | _                        |                       | (54 575)<br>(4 160)    | (54 575)<br>(4 160)    | 114 688<br>5 922        | 4 612                     | 125 531<br>4 804                        |
| Community wealth/Equity                                   | 1 487 764          | _                      | _                    | _                     | _                        | 60 423                | 962 460                | 1 022 883              | 2 510 647               | 2 779 731                 | 3 039 837                               |
|                                                           |                    |                        |                      |                       |                          |                       |                        |                        |                         |                           |                                         |
| Cash flows  Net cash from (used) operating                | 210 760            | _                      | _                    | _                     | _                        | 55 300                | 40 577                 | 95 877                 | 306 637                 | 252 211                   | 261 055                                 |
| Net cash from (used) operating                            | (193 288)          | _                      | _                    | _                     | _                        | (60 423)              | (113 316)              | (173 739)              | (367 027)               | (270 096)                 | (257 355)                               |
| Net cash from (used) financing                            | (3 918)            | _                      | _                    | _                     | _                        | (00 420)              | 1 394                  | 1 394                  | (2 524)                 | (1 093)                   | 451                                     |
| Cash/cash equivalents at the year end                     | 164 861            | _                      | _                    | _                     | _                        | (5 123)               | (96 099)               | (101 222)              | 63 639                  | 44 661                    | 48 812                                  |
| Cash backing/surplus reconciliation                       |                    |                        |                      |                       |                          |                       | . ,                    |                        |                         |                           |                                         |
| Cash and investments available                            | 164 861            | _                      | _                    | _                     | _                        | _                     | (101 222)              | (101 222)              | 63 639                  | 44 661                    | 48 812                                  |
| Application of cash and investments                       | 8 284              | _                      | _                    | _                     | _                        | _                     | (104 243)              | (104 243)              | (95 959)                | 8                         | 8                                       |
| Balance - surplus (shortfall)                             | 156 578            | _                      | _                    | _                     | _                        | _                     | 3 021                  | 3 021                  | 159 599                 | 108 294                   | 144 710                                 |
| Asset Management                                          |                    |                        |                      |                       |                          |                       |                        |                        |                         |                           | 0                                       |
| Asset register summary (WDV)                              | 1 191 455          | _                      | _                    | _                     | _                        | 60 423                | 1 000 875              | 1 061 298              | 2 252 753               | 2 524 985                 | 2 765 288                               |
| Depreciation & asset impairment                           | 44 689             | _                      | _                    | _                     | _                        | -                     | (30)                   | (30)                   | 44 660                  | 47 370                    | 50 213                                  |
| Renewal of Existing Assets                                | 18 299             | -                      | -                    | -                     | -                        | -                     | (5 390)                | (5 390)                | 12 909                  | 32 070                    | 39 879                                  |
| Repairs and Maintenance                                   | 54 450             | -                      | -                    | -                     | -                        | -                     | (5 898)                | (5 898)                | 48 552                  | 50 827                    | 54 067                                  |
| Free services                                             |                    |                        |                      |                       |                          |                       |                        |                        |                         |                           | N 000000000000000000000000000000000000  |
| Cost of Free Basic Services provided                      | 0                  | -                      | -                    | -                     | -                        | -                     | -                      | -                      | 0                       | 0                         | 0                                       |
| Rev enue cost of free services provided                   | 6 300              | -                      | -                    | -                     | -                        | -                     | 6 180                  | 6 180                  | 12 480                  | 13 603                    | 14 827                                  |
| Households below minimum service level                    | 00                 |                        | _                    | _                     | _                        | _                     |                        |                        | 32                      | 33                        |                                         |
|                                                           |                    | _                      |                      |                       |                          |                       |                        |                        |                         |                           | 35                                      |
| Water:                                                    | 32                 |                        | _                    | _                     | _                        |                       | _                      | -                      |                         |                           | 8                                       |
| Water: Sanitation/sew erage: Energy:                      | 15                 | -                      | -                    | -                     | -                        | -                     | -<br>-<br>-            | -                      | 15                      | 16                        | 17                                      |