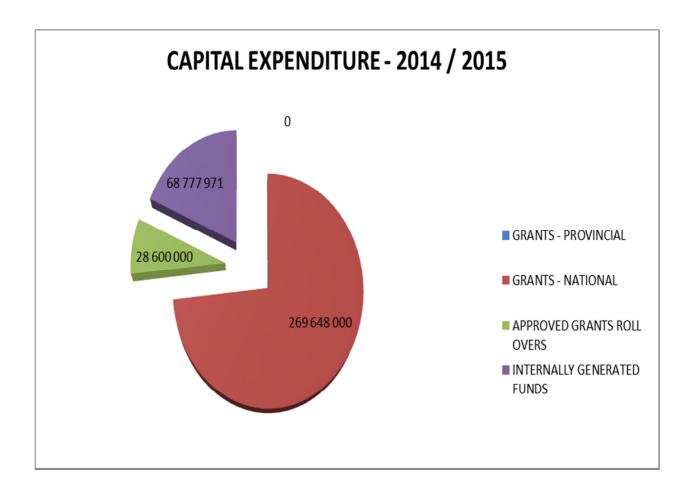

#### **Table1: ADJUSTMENT BUDGET SUMMARY**

|                                                           |                    |                        |                      | Bu                    | dget Year 201            | 4/15                  |                        |                        |                         | Budget Year<br>+1 2015/16 | Budget Year<br>+2 2016/17               |
|-----------------------------------------------------------|--------------------|------------------------|----------------------|-----------------------|--------------------------|-----------------------|------------------------|------------------------|-------------------------|---------------------------|-----------------------------------------|
| Description                                               | Original<br>Budget | Prior<br>Adjusted<br>1 | Accum.<br>Funds<br>2 | Multi-year<br>capital | Unfore.<br>Unavoid.<br>4 | Nat. or<br>Prov. Govt | Other<br>Adjusts.<br>6 | Total<br>Adjusts.<br>7 | Adjusted<br>Budget<br>8 | Adjusted<br>Budget        | Adjusted<br>Budget                      |
| R thousands                                               | Α                  | A1                     | В                    | C                     | D.                       | E                     | F                      | G                      | Н                       |                           | 800000000                               |
| Financial Performance                                     |                    |                        |                      |                       |                          |                       |                        |                        |                         |                           | 000000000000000000000000000000000000000 |
| Property rates                                            | -                  | -                      | -                    | -                     | -                        | -                     | -                      | -                      | -                       | -                         | -                                       |
| Service charges                                           | 151 506            | -                      | -                    | -                     | -                        | -                     | - (0.000)              | - (0.000)              | 151 506                 | 165 102                   | 179 919                                 |
| Investment revenue                                        | 9 471              | -                      | -                    | _                     | -                        | (5 122)               | (2 298)                | (2 298)                | 7 172                   | 10 039                    | 10 641                                  |
| Transfers recognised - operational Other own revenue      | 306 828<br>37 031  | _                      | _                    | _                     | -                        | (5 133)               | (1 034)                | (5 133)<br>(1 034)     | 301 695<br>35 997       | 310 208<br>40 330         | 330 738<br>43 922                       |
| Total Revenue (excluding capital transfers                | 504 836            |                        |                      | _                     |                          | (5 133)               | (3 332)                | (8 465)                | 496 371                 | 525 679                   | 565 220                                 |
| and contributions)                                        | 00.000             |                        |                      |                       |                          | (6 .55)               | (0 002)                | (0 .00)                |                         | 020 0.0                   | 000 ==0                                 |
| Employ ee costs                                           | 160 321            | _                      | -                    | -                     | -                        | -                     | (20 393)               | (20 393)               | 139 928                 | 169 896                   | 180 083                                 |
| Remuneration of councillors                               | 4 619              | -                      | -                    | -                     | -                        | -                     | 5 671                  | 5 671                  | 10 290                  | 4 896                     | 5 190                                   |
| Depreciation & asset impairment                           | 44 689             | -                      | -                    | -                     | -                        | -                     | (30)                   | (30)                   | 44 660                  | 47 370                    | 50 213                                  |
| Finance charges                                           | 1 311              | -                      | -                    | -                     | -                        | -                     | (236)                  | (236)                  | 1 075                   | 1 184                     | 1 164                                   |
| Materials and bulk purchases                              | 60 534             | -                      | -                    | -                     | -                        | -                     | (5 898)                | (5 898)                | 54 636                  | 57 277                    | 60 904                                  |
| Transfers and grants Other expenditure                    | 11 900<br>183 213  | -                      | _                    | _                     | -                        | _                     | 580<br>11 310          | 580<br>11 310          | 12 480<br>194 523       | 19 178<br>182 390         | 14 579<br>196 975                       |
| Total Expenditure                                         | 466 587            |                        |                      | _                     |                          |                       | (8 995)                | (8 995)                | 457 593                 | 482 191                   | 509 108                                 |
| Surplus/(Deficit)                                         | 38 249             |                        |                      |                       |                          | (5 133)               | 5 662                  | 529                    | 38 778                  | 43 488                    | 56 112                                  |
| Transfers recognised - capital                            | 209 225            | _                      | _                    | _                     | _                        | 60 423                | -                      | 60 423                 | 269 648                 | 233 746                   | 213 276                                 |
| Contributions recognised - capital & contributed a        | -                  | -                      | -                    | _                     | -                        | -                     | -                      | -                      | -                       | _                         | -                                       |
| Surplus/(Deficit) after capital transfers & contributions | 247 474            | -                      | -                    | -                     | -                        | 55 290                | 5 662                  | 60 952                 | 308 426                 | 277 234                   | 269 388                                 |
| Share of surplus/ (deficit) of associate                  | -                  | _                      | -                    | _                     | -                        | -                     | -                      | -                      | _                       | _                         | -                                       |
| Surplus/ (Deficit) for the year                           | 247 474            | _                      |                      | -                     | -                        | 55 290                | 5 662                  | 60 952                 | 308 426                 | 277 234                   | 269 388                                 |
| Capital expenditure & funds sources                       |                    |                        |                      |                       |                          |                       |                        |                        |                         |                           |                                         |
| Capital expenditure                                       | 277 475            | -                      | -                    | -                     | -                        | 60 423                | 29 129                 | 89 552                 | 367 027                 | 270 096                   | 257 355                                 |
| Transfers recognised - capital                            | 209 225            | -                      | -                    | -                     | -                        | 60 423                | -                      | 60 423                 | 269 648                 | 233 746                   | 213 296                                 |
| Public contributions & donations                          | -                  | -                      | -                    | -                     | -                        | -                     | -                      | -                      | -                       | -                         | -                                       |
| Borrowing                                                 | -                  | -                      | -                    | -                     | -                        | -                     | -                      | -                      | -                       | -                         | -                                       |
| Internally generated funds                                | 68 250             | -                      | -                    | -                     | -                        |                       | 29 129                 | 29 129                 | 97 379                  | 36 350                    | 44 059                                  |
| Total sources of capital funds                            | 277 475            | -                      | -                    | _                     | -                        | 60 423                | 29 129                 | 89 552                 | 367 027                 | 270 096                   | 257 355                                 |
| Financial position                                        |                    |                        |                      |                       |                          |                       |                        |                        |                         |                           |                                         |
| Total current assets                                      | 475 654            | -                      | -                    | -                     | -                        |                       | (97 150)               | (97 150)               | 378 504                 | 379 263                   | 404 884                                 |
| Total ourrent liabilities                                 | 1 191 455          | -                      | _                    | _                     | _                        | 60 423                | 1 000 875              | 1 061 298              | 2 252 753               | 2 524 985<br>119 905      | 2 765 288                               |
| Total current liabilities Total non current liabilities   | 169 263<br>10 082  | _                      | _                    | _                     | _                        |                       | (54 575)<br>(4 160)    | (54 575)<br>(4 160)    | 114 688<br>5 922        | 4 612                     | 125 531<br>4 804                        |
| Community wealth/Equity                                   | 1 487 764          | _                      | _                    | _                     | _                        | 60 423                | 962 460                | 1 022 883              | 2 510 647               | 2 779 731                 | 3 039 837                               |
|                                                           |                    |                        |                      |                       |                          |                       |                        |                        |                         |                           |                                         |
| Cash flows  Net cash from (used) operating                | 210 760            | _                      | _                    | _                     | _                        | 55 300                | 40 577                 | 95 877                 | 306 637                 | 252 211                   | 261 055                                 |
| Net cash from (used) operating                            | (193 288)          | _                      | _                    | _                     | _                        | (60 423)              | (113 316)              | (173 739)              | (367 027)               | (270 096)                 | (257 355)                               |
| Net cash from (used) financing                            | (3 918)            | _                      | _                    | _                     | _                        | (00 420)              | 1 394                  | 1 394                  | (2 524)                 | (1 093)                   | 451                                     |
| Cash/cash equivalents at the year end                     | 164 861            | _                      | _                    | _                     | _                        | (5 123)               | (96 099)               | (101 222)              | 63 639                  | 44 661                    | 48 812                                  |
| Cash backing/surplus reconciliation                       |                    |                        |                      |                       |                          |                       | . ,                    |                        |                         |                           |                                         |
| Cash and investments available                            | 164 861            | _                      | _                    | _                     | _                        | _                     | (101 222)              | (101 222)              | 63 639                  | 44 661                    | 48 812                                  |
| Application of cash and investments                       | 8 284              | _                      | _                    | _                     | _                        | _                     | (104 243)              | (104 243)              | (95 959)                | 8                         | 8                                       |
| Balance - surplus (shortfall)                             | 156 578            | _                      | _                    | _                     | _                        | _                     | 3 021                  | 3 021                  | 159 599                 | 108 294                   | 144 710                                 |
| Asset Management                                          |                    |                        |                      |                       |                          |                       |                        |                        |                         |                           | 0                                       |
| Asset register summary (WDV)                              | 1 191 455          | _                      | _                    | _                     | _                        | 60 423                | 1 000 875              | 1 061 298              | 2 252 753               | 2 524 985                 | 2 765 288                               |
| Depreciation & asset impairment                           | 44 689             | _                      | _                    | _                     | _                        | -                     | (30)                   | (30)                   | 44 660                  | 47 370                    | 50 213                                  |
| Renewal of Existing Assets                                | 18 299             | -                      | -                    | -                     | -                        | -                     | (5 390)                | (5 390)                | 12 909                  | 32 070                    | 39 879                                  |
| Repairs and Maintenance                                   | 54 450             | -                      | -                    | -                     | -                        | -                     | (5 898)                | (5 898)                | 48 552                  | 50 827                    | 54 067                                  |
| Free services                                             |                    |                        |                      |                       |                          |                       |                        |                        |                         |                           | N 000000000000000000000000000000000000  |
| Cost of Free Basic Services provided                      | 0                  | -                      | -                    | -                     | -                        | -                     | -                      | -                      | 0                       | 0                         | 0                                       |
| Rev enue cost of free services provided                   | 6 300              | -                      | -                    | -                     | -                        | -                     | 6 180                  | 6 180                  | 12 480                  | 13 603                    | 14 827                                  |
| Households below minimum service level                    | 00                 |                        | _                    | _                     | _                        | _                     |                        |                        | 32                      | 33                        |                                         |
|                                                           |                    | _                      |                      |                       |                          |                       |                        |                        |                         |                           | 35                                      |
| Water:                                                    | 32                 |                        | _                    | _                     | _                        |                       | _                      | -                      |                         |                           | 8                                       |
| Water: Sanitation/sew erage: Energy:                      | 15                 | -                      | -                    | -                     | -                        | -                     | -<br>-<br>-            | -                      | 15                      | 16                        | 17                                      |