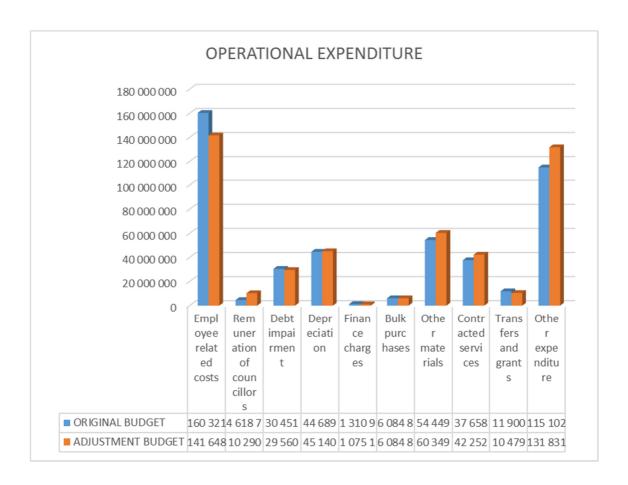

#### 2. Operating Expenditure

| OPERATING EXPENDITURE -     |                 |                   |             |
|-----------------------------|-----------------|-------------------|-------------|
| DESCRIPTION                 | ORIGINAL BUDGET | ADJUSTMENT BUDGET | DIFFERENCE  |
| Employee related costs      | 160 321 074     | 141 648 083       | 18 672 991  |
| Remuneration of councillors | 4 618 788       | 10 290 060        | -5 671 272  |
| Debt impairment             | 30 451 720      | 29 560 000        | 891 720     |
| Depreciation                | 44 689 131      | 45 140 000        | -450 869    |
| Finance charges             | 1 310 954       | 1 075 144         | 235 810     |
| Bulk purchases              | 6 084 861       | 6 084 861         | 0           |
| Other materials             | 54 449 722      | 60 349 069        | -5 899 347  |
| Contracted services         | 37 658 186      | 42 252 032        | -4 593 846  |
| Transfers and grants        | 11 900 000      | 10 479 566        | 1 420 434   |
| Other expenditure           | 115 102 617     | 131 831 372       | -16 728 755 |
| Total Expenditure           | 466 587 053     | 478 710 187       | -12 123 134 |

The total operating expenditure has increased from R466 587million to R478 206 million.

Employee related costs: - The employee related costs has increase to R 141 648 million

**Other Materials:** - The other materials has decrease form R 60 349 mil to R 50 349 million this was as a result that the Municipality has purchased new municipal cars and these will reduce the maintenance of the cars as some other cars were overworked because of limited cars the municipality had.

**Contracted Increased: -** The amount for contracted services were increased because the Municipality is paying for the new offices that were not included in the original budget, The increased in insurance expenses due to increase in the fleet, this was originally budgeted but it was not enough to cover all the insurance expenses.

**Other Expenditure: -** There were other general expenditure items that were increased and decreased based on the need for that expenditure.

The adjustments on the budget were based mere on spending patterns and future expenditure that has been foresee by management.

The Municipality has budgeted an amount of R13 665 mil towards blue drop and green drop a contractor has been appointed to do the refurbishment and rehabilitation of water and waste treatment plants