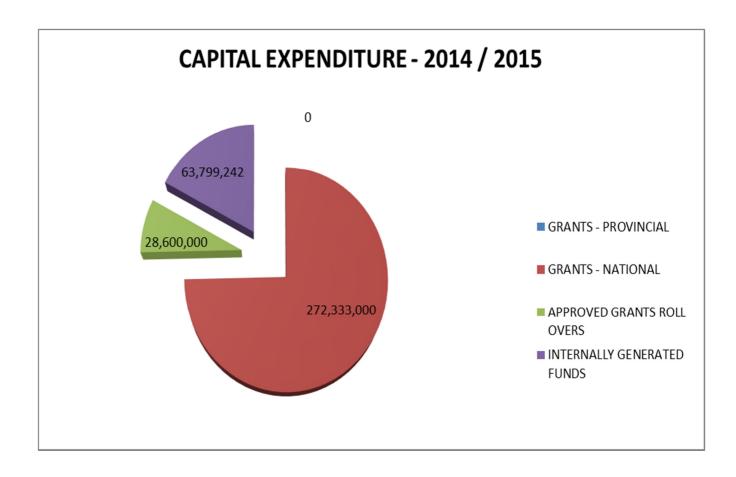

#### **CAPITAL EXPENDITURE**

Total capital expenditure was originally estimated to be R277 475 million. This was Originally funded as follows:

| GRANT   | AMOUNT       |
|---------|--------------|
| MIG     | R177 319 000 |
|         |              |
| RHIG    | R4 124 000   |
|         |              |
| RBIG    | R25 000 000  |
|         |              |
| RRAM    | R2 315 000   |
|         |              |
| MSIG    | R 467 000    |
| COUNCIL | R68 249 642  |
| TOTAL   | R277 474 642 |

#### Below is a summary of the funding sources to the adjusted capital expenditure:

| GRANT            | AMOUNT        |
|------------------|---------------|
| MIG              | R 177 319 000 |
| RHIB             | R 4 124 000   |
| RBIG             | R 82 000 000  |
| RRAM             | R 2 315 000   |
| ACIP             | R 3 890 000   |
| MDG              | R 2 685 000   |
| COUNCIL          | R 72 799 242  |
| ROLL OVER GRANTS |               |
| MIG              | R 21 800 000  |
| RHIG             | R 4 000 000   |
| MWIG             | R 2 800 000   |
| TOTAL            | R 373 732 242 |

The Capital Expenditure has increase from R277 494 million to R 373 732 million this is mainly due to the capital grants received.

**Capital Grants Funding: -** The Municipality has received an additional capital grant funding amounting to R 2 685 mill towards Municipal Disaster Grant