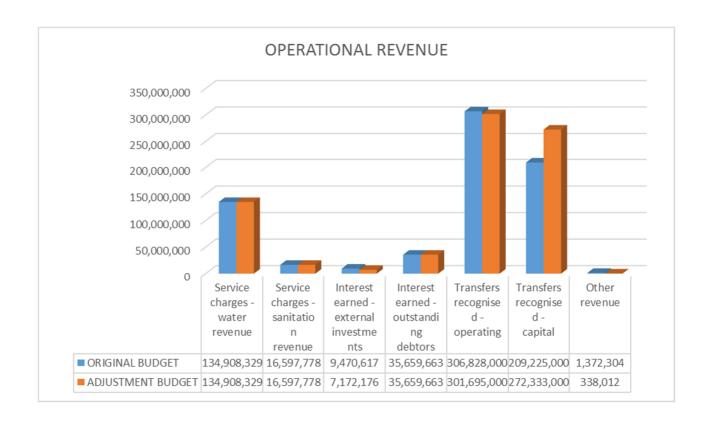

#### 1. Operating Revenue

Total operating income increased from the original budget of R714 062 million to R768 704 million. This is mainly due to an increase in capital grants to be received mainly RBIG from R25 000 million to R82 000 million, ACIP amounting to R3 890 million and Municipal disaster Grant amounting to R2 685 mill.