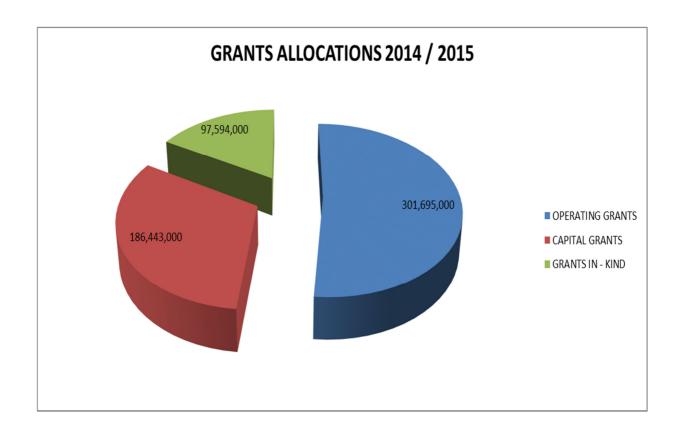

There have been adjustments made to the allocations or grants for the Municipality that have resulted in a change to the above and resultant in capital expenditure of R373 732 million.

Grant funding of this expenditure is detailed in the 'Adjustments to Grant Allocations', in the supporting documents of this report.

#### Below is a summary of the funding sources to the adjusted capital expenditure:

| GRANT            | AMOUNT        |
|------------------|---------------|
| MIG              | R 177 319 000 |
| RHIB             | R 4 124 000   |
| RBIG             | R 82 000 000  |
| RRAM             | R 2 315 000   |
| ACIP             | R 3 890 000   |
| MDG              | R 2 685 000   |
| COUNCIL          | R 72 799 242  |
| ROLL OVER GRANTS |               |
| MIG              | R 21 800 000  |
| RHIG             | R 4 000 000   |
| MWIG             | R 2 800 000   |
| TOTAL            | R 373 732 242 |